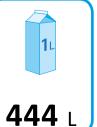

Energy consumption, kWh/annual: 1330

Net. volume: 444

GWP: 3

Climate class (1):