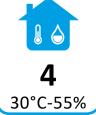

### Climate class 4:

This appliance is designed for use in ambient temperatures of up to 30 °C.